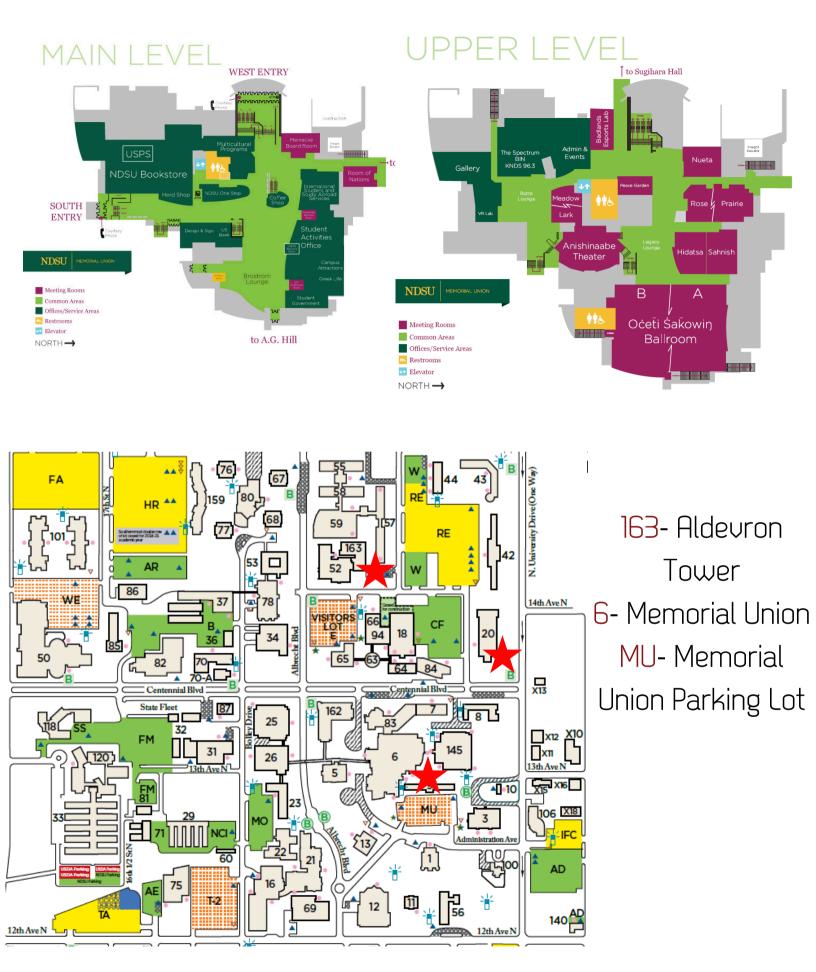

## 2024 FALL LEADERSHIP CONFERENCE

| MONDAY OCTOBER                                                                                                                                                 |                                                                                                   | FARGO, ND                                                     |
|----------------------------------------------------------------------------------------------------------------------------------------------------------------|---------------------------------------------------------------------------------------------------|---------------------------------------------------------------|
| SESSION                                                                                                                                                        | ACTIVITY                                                                                          |                                                               |
| 8:30 - 9:00                                                                                                                                                    | <b>Registration</b><br>Check in, use the restroom, grab a coffee, and get comfortable!            | Legacy Lounge                                                 |
| 9:00 - 9:15                                                                                                                                                    | <b>Opening Session</b><br>Welcome by ND HOSA State Officer Team/NDSU Admissions                   | Oceti Sakowin<br>Ballroom                                     |
| 9:15 - 9:45                                                                                                                                                    | <b>Abigail Brunsuold DNP, APRN, CPNP–AC/PC</b><br>North Dakota State University School of Nursing | Oceti Sakowin<br>Ballroom                                     |
| 9:45 - 10:00                                                                                                                                                   | BREAK                                                                                             |                                                               |
| 10:00 - 2:20<br>30 MIN SESSIONS<br>10:00 - 10:30<br>10:35 - 11:05<br>11:10 - 11:40<br>11:45 - 12:15<br>*12:15 - 1:15*<br>1:15 - 1:45<br>1:50 - 2:20<br>*LUNCH* |                                                                                                   | Careers- RM 446B<br>eers- RM 446C<br><b>ND TRUCK: MU Lo</b> t |
|                                                                                                                                                                | Sanford Aspire VR Boot<br>12:15-1:15 LUNCH : TACO IN A BAG                                        | Dceti Sakowin Ballroom                                        |
| 2:25 - 2:55                                                                                                                                                    | Closing Session<br>Crosses for Cameron                                                            | Oceti Sakowin<br>Ballroom                                     |
| 2:55 - 3:00                                                                                                                                                    |                                                                                                   | Simulation In Motion - North Dakota                           |
| vitalant                                                                                                                                                       |                                                                                                   | Connecting<br>Professionals to<br>Communities<br>Communities  |